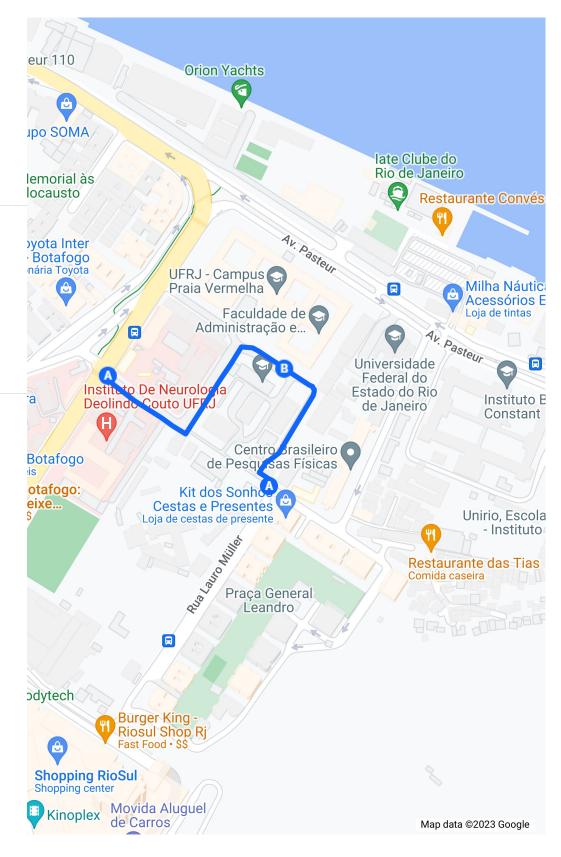

However, the entrance of av. Pasteur 250 is closed due to reforms.

There are two entrances to the Campus Praia Vermelha: one in av. Venceslau Bras, and the other in Rua Lauro Muller (in front of number 86).

Once you enter there, you can walk to the Palacio Universitario.

The map below shows the two entrances of the Campus (A) and the entrence of Palacio Universitário (B).

# **Demand-led Growth Workshop**

Entrance - Av. Venceslau Brás to IE/UFRJ

## A

B

Entrance - Av. Venceslau Brás

Av. Pasteur, 250 - Botafogo, Rio de Janeiro - RJ, 22290, Brasil

Entrance - Rua Lauro Muller to IE/UFRJ

### A

Entrance - Rua Lauro Muller

#### B

Av. Pasteur, 250 - Botafogo, Rio de Janeiro - RJ, 22290, Brasil